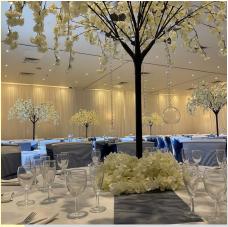

## ADD SOME EXTRA SPARKLE

Transform the Cheshire Suite into your very own Marquee £1000

Centre Pieces per table £20

Cream carpet £50

Star Cloth £250

Uplighters (6) £100

LED dance floor £560

Love Letters £250