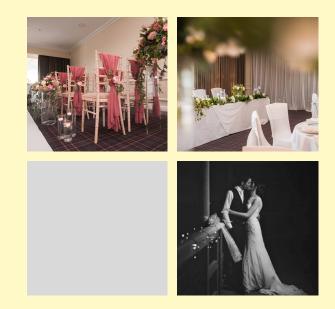

## THE STAPELEY SUITE

Our smallest suite caters for up to 72 for a ceremony or 50 for a more intimate Wedding celebration French doors open out onto the Cedar House courtyard with views over our stunning golf course

## THE WYCHWOOD SUITE

Located on the first floor of our golf club, this room has a more exclusive feel with floor to ceiling windows the whole length of the room, views across to the Welsh hills and an integrated private bar. It is licensed for civil ceremonies & accommodates up to 150 guests

## THE CHESHIRE SUITE

Our largest & most versatile suite. With an integrated stage for your evening entertainment, space for a private bar & the option to upgrade to our 'indoor marquee', the Cheshire Suite accommodates up to 180 guests & is located within the main Hotel

## THE CEDAR HOUSE

Our beautiful wooden gazebo is licensed for outdoor civil ceremonies Guests are seated in tiers facing the Cedar House with views of the rolling countryside in the background