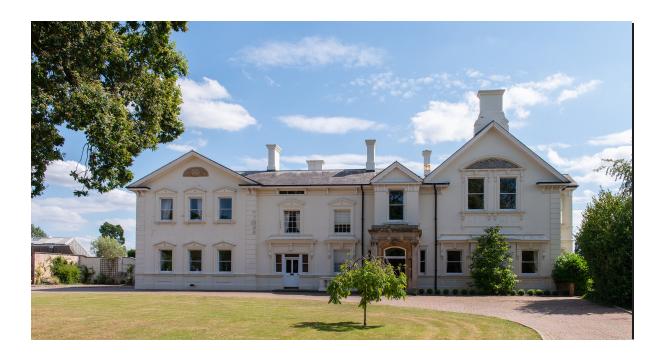

# **SEVERN MANOR**

EXCLUSIVE WEDDING VENUE

PALATIAL GRADE II VICTORIAN MANOR HOUSE

RECEPTION VENUE FOR EXCLUSIVE USE

DUNLEY, STOURPORT ON SEVERN, DY13 OTZ

#### HOW IT WORKS

We are not licensed to hold civil ceremonies yet but we can hold humanist, celebrant ceremonies in our beautiful Oak Great Hall. The capacity is 30-80 guests maximum.

There are a couple of beautiful churches only a few minutes drive from the Estate where we can put you in touch with one of our friendly local vicars.

The gardens/Victorian terrace are idyllic for reception drinks or choose from either the Dining Room or Great Hall if the weather is poor.

The wedding breakfast takes place in the Grand Oak which seats up to 30-80.