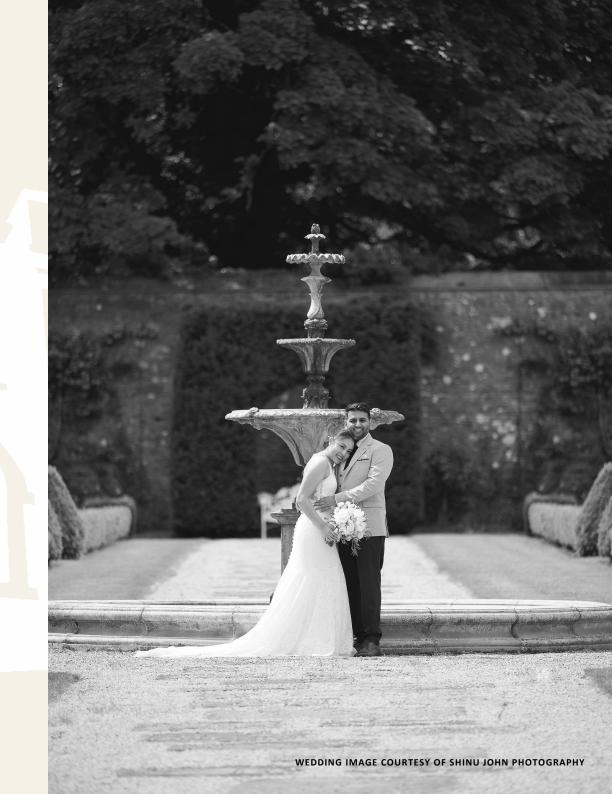

### 2. THE WALLED GARDEN

The Walled Garden is located close to Killeen Castle Clubhouse. It is the perfect summer wedding backdrop, with each parterre blossoming with wild flowers, the sound of the lively fountain and a green house filled with produce which we have incorporated into our menus.