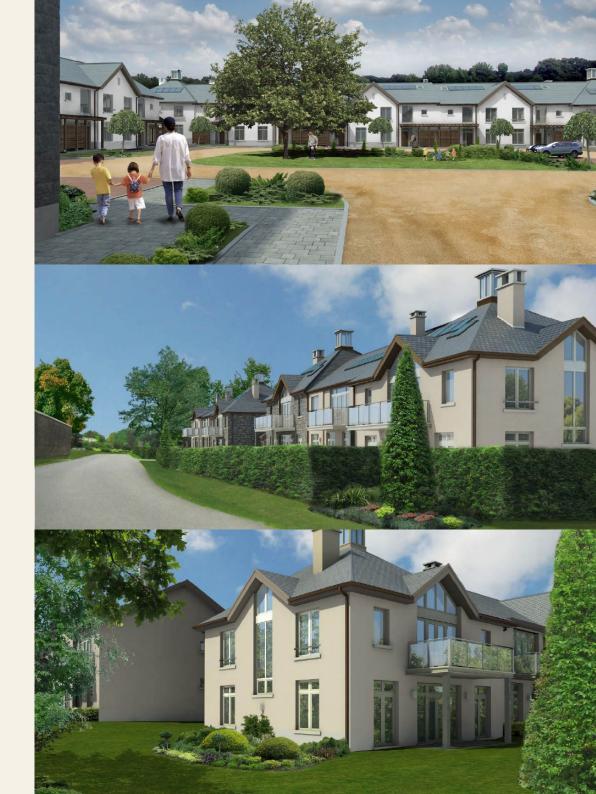

### AN EXCITING DEVELOPMENT

We are delighted to announce that from July 2023 Killeen Castle Demesne will have 6 elegant 4 bedroom houses located on site. Each of these houses will accommodate up to 6 people. This is an exciting addition to the estate of Killeen Castle! Only a short distance from the clubhouse, the houses will be located opposite the walled garden, which may be your choice of civil ceremony venue! All houses will consist of 4 ensuite bedrooms, with double and twin bed configurations available.