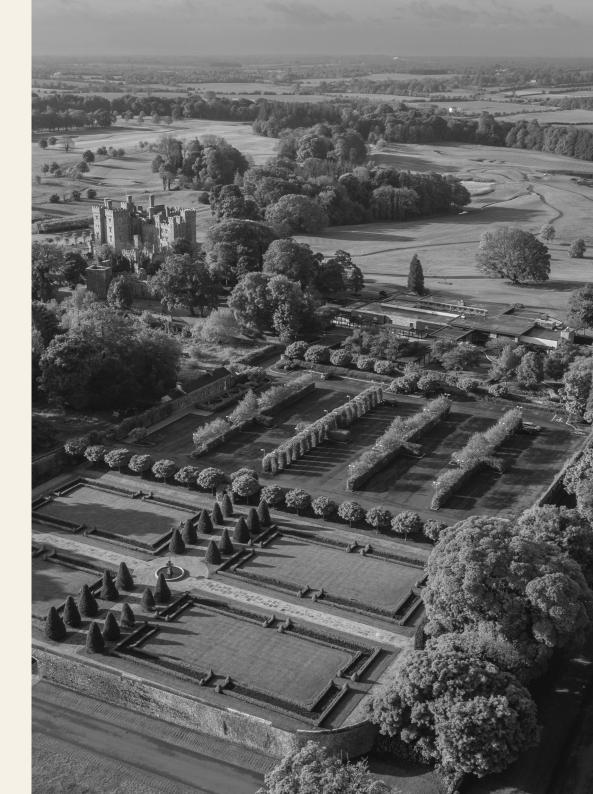

# AN IDEAL ALTERNATE VENUE 40 MINUTES FROM DUBLIN IN THE HEART OF MEATH.

Killeen Castle is the ancestral home of the Plunketts and Earls of Fingall. It is an ideal wedding venue with a difference (including 18 en-suite bedrooms available from summer 2023), situated on a signature Jack Nicklaus designed Golf Course. A unique alternate venue worthy of consideration with the walled garden and abbey for civil ceremonies, a bright and spacious wedding banquet venue and veranda overlooking the golf course, lakes and woodland.

### 2. THE WALLED GARDEN

The Walled Garden is located close to Killeen Castle Clubhouse. It is the perfect summer wedding backdrop, with each parterre blossoming with wild flowers, the sound of the lively fountain and a green house filled with produce which we have incorporated into our menus.