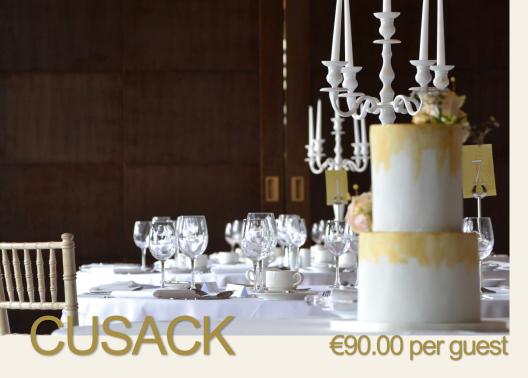

WELCOME RECEPTION OF TEA, COFFEE, COOKIES & CANAPES (CHOICE OF 3)

4 COURSE MENU (1 STARTER/ 1 SOUP/ 2 MAIN/ 1 DESSERT)

1/2 BOTTLE HOUSE WINE PER PERSON

EVENING REFRESHMENTS OF TEA, COFFEE & FINGER SANDWICHES

#### STARTERS

Classic Caesar Salad baby gem, garlic croutons, parmesan shavings, Caesar dressing Sauté Chicken and Mushroom tarragon infused velouté buttered bouchée

MAINS

Traditional Turkey and Ham apricot stuffing, thyme gravy Pan Seared Fillet of Hake mushroom and baby onion ragout, white wine cream sauce

Lemon and Herb Roasted Supreme of Irish Chicken creamy gratin potato, oven roasted vegetables, light pan jus

Pan Seared North Atlantic Salmon shaved fennel salad, cherry tomato and caper dressing

Slow Cooked Irish Beef Short Rib sticky red cabbage, fine beans, smoked bacon gratin, port jus

SOUP

Seasonal Vegetable herb croutons & toasted almonds

Roast Tomato and Pepper basil pesto

DESSERT

Strawberry Cheesecake lemon curd

Sticky Toffee Pudding butterscotch sauce, vanilla cream

Meringue berry compote, cream