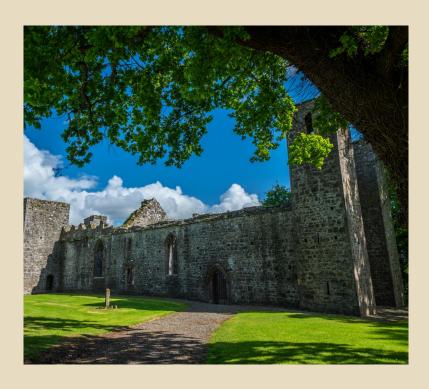

### 1. THE ABBEY

The 19th Century Abbey is located directly beside the Castle, and is the perfect backdrop for an al fresco wedding with views across the Jack Nicklaus Signature Course.

Bespoke - €1,200.00

Decorations included, Chiavari chairs, aisle carpet, lanterns, atmospheric mood lighting