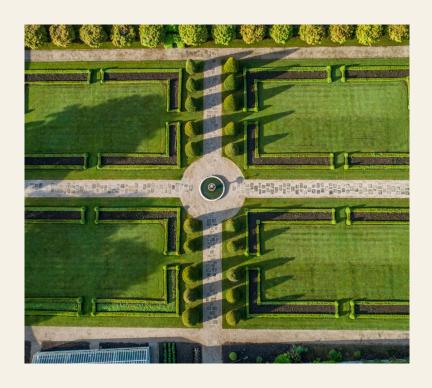

### 2. THE WALLED GARDEN

The Walled Garden is located close to Killeen Castle Clubhouse. It is the perfect summer wedding backdrop, with each parterre blossoming with wild flowers, the sound of the lively fountain and a green house filled with produce which we have incorporated into our menus.

Bespoke - €1,200.00

Decorations included, Chiavari chairs, aisle carpet, lanterns, atmospheric mood lighting