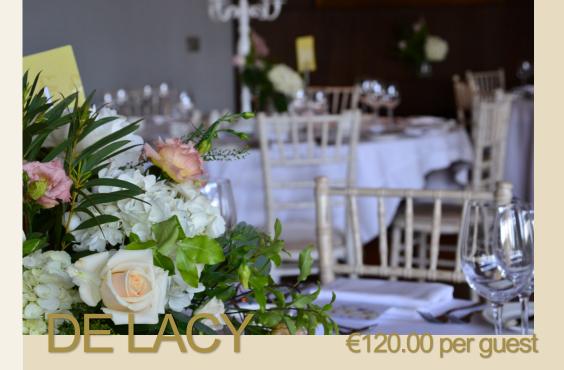

WELCOME RECEPTION OF TEA, COFFEE, COOKIES & MINI SCONES

GLASS OF PROSECCO PER PERSON WITH CANAPES (CHOICE OF 4)

4 COURSE MENU (1 STARTER/ 1 SOUP/ 2 MAIN/ 1 DESSERT)

1/2 BOTTLE HOUSE WINE PER PERSON

EVENING REFRESHMENTS OF TEA, COFFEE & FINGER SANDWICHES & HOT FOOD BUFFET

Kilmore Smoked Salmon baby caper fishcake, crab mayonnaise, lemon gel Pressing of Waterford Beef shin Celeriac remoulade, pickled beetroot coriander

MAINS

Waterford Beef Fillet Medallions horseradish gratin, baby vegetable, shallot and thyme jus

Roast Loin of Pork, Glazed Belly black pudding boulangerie, creamed cabbage, artichoke and lemon jus Rack of Slane Valley Ham mascarpone and basil polenta cake, ratatouille, mint infused gravy

Fillet of Halibut fennel and crab arancini, roast tomato, tender stem broccoli, citrus salsa

Monkfish Wrapped in Pancetta scalloped potato, pakchoi, chili coriander and soy dressing

lime and chili syrup

Chorizo & Bean Broth wild mushroom, tarragon cream, truffle oil

Mango and Passionfruit

Toffee Apple, Apple Parfait cider jelly, apple macaron, apple gel Study of Strawberries cheesecake, jelly, macaron, sorbet White Chocolate Ginger Cheesecake