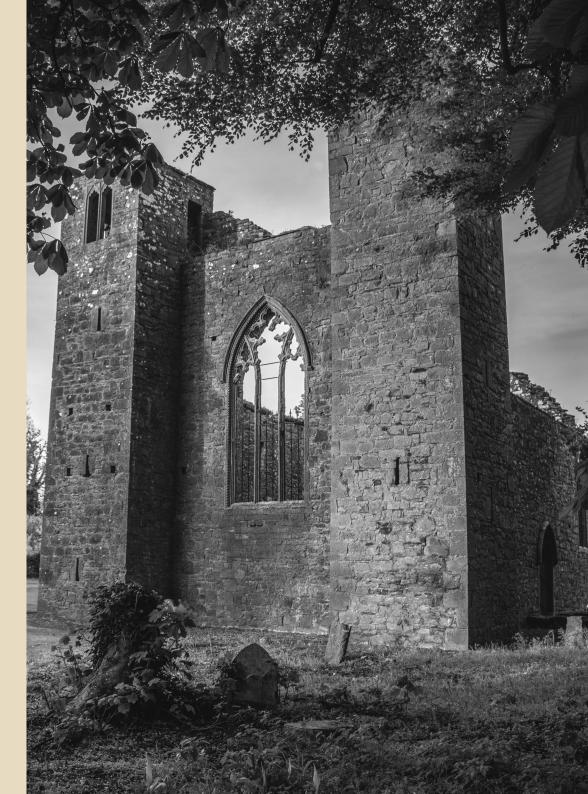

### 1. THE ABBEY

The 19th Century Abbey is located directly beside the Castle, and is the perfect backdrop for an al fresco wedding with views across the Jack Nicklaus Signature Course.

Bespoke - €1,200.00

Decorations included, Chiavari chairs, aisle carpet, lanterns, atmospheric mood lighting