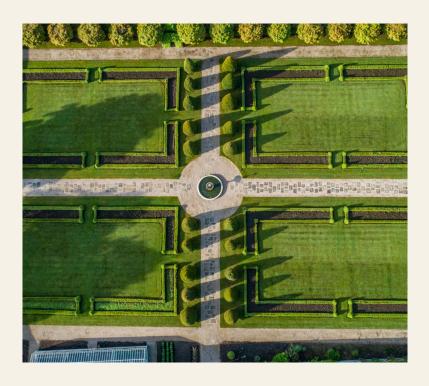

### 2. THE WALLED GARDEN

The Walled Garden is the perfect summer wedding backdrop, with each parterre blossoming with wild flowers, the sound of the lively fountain and a green house filled with produce which we have incorporated into our menus.