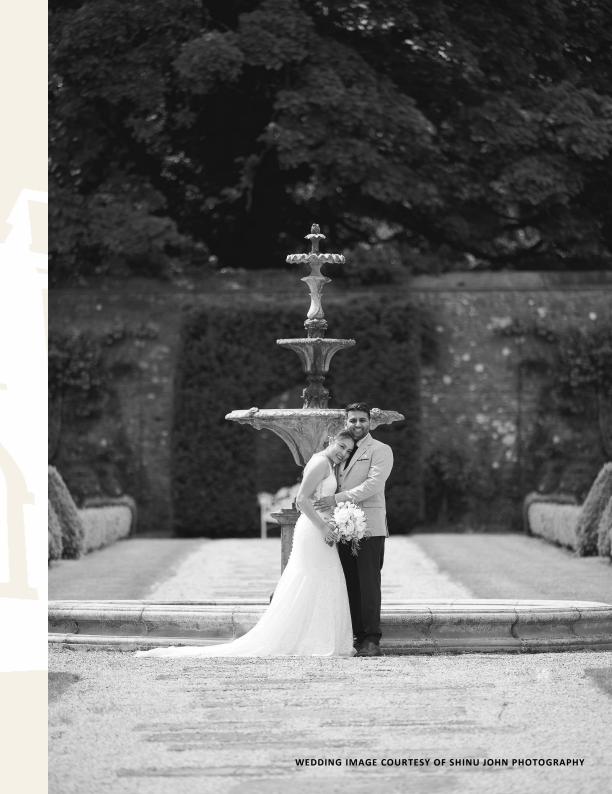

### 2. THE WALLED GARDEN

The Walled Garden is the perfect summer wedding backdrop, with each parterre blossoming with wild flowers, the sound of the lively fountain and a green house filled with produce which we have incorporated into our menus.