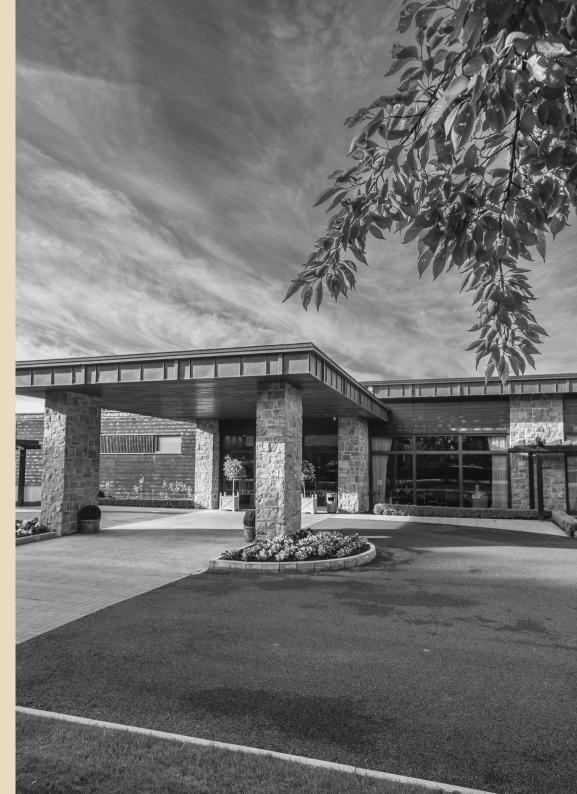

# AN IDEAL ALTERNATE VENUE 40 MINUTES FROM DUBLIN IN THE HEART OF MEATH.

Killeen Castle is the ancestral home of the Plunketts and Earls of Fingall. It is an ideal wedding venue with a difference (including 18 en-suite bedrooms available from summer 2023), situated on a signature Jack Nicklaus designed Golf Course. A unique alternate venue worthy of consideration with the walled garden and abbey for civil ceremonies, a bright and spacious wedding banquet venue and veranda overlooking the golf course, lakes and woodland.