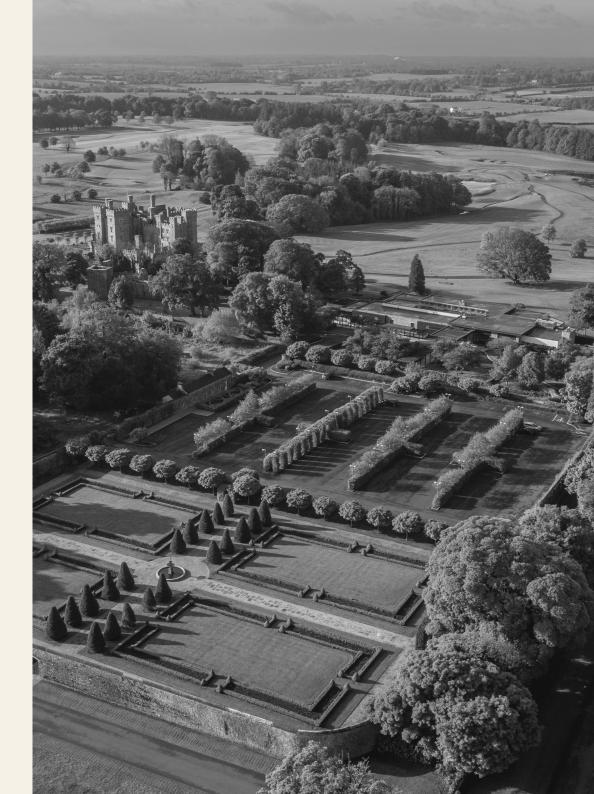

# AN IDEAL ALTERNATE VENUE 40 MINUTES FROM DUBLIN IN THE HEART OF MEATH.

Killeen Castle is the ancestral home of the Plunketts and Earls of Fingall. It is an ideal wedding venue with a difference (including 18 en-suite bedrooms available from summer 2023), situated on a signature Jack Nicklaus designed Golf Course. A unique alternate venue worthy of consideration with the walled garden and abbey for civil ceremonies, a bright and spacious wedding banquet venue and veranda overlooking the golf course, lakes and woodland.